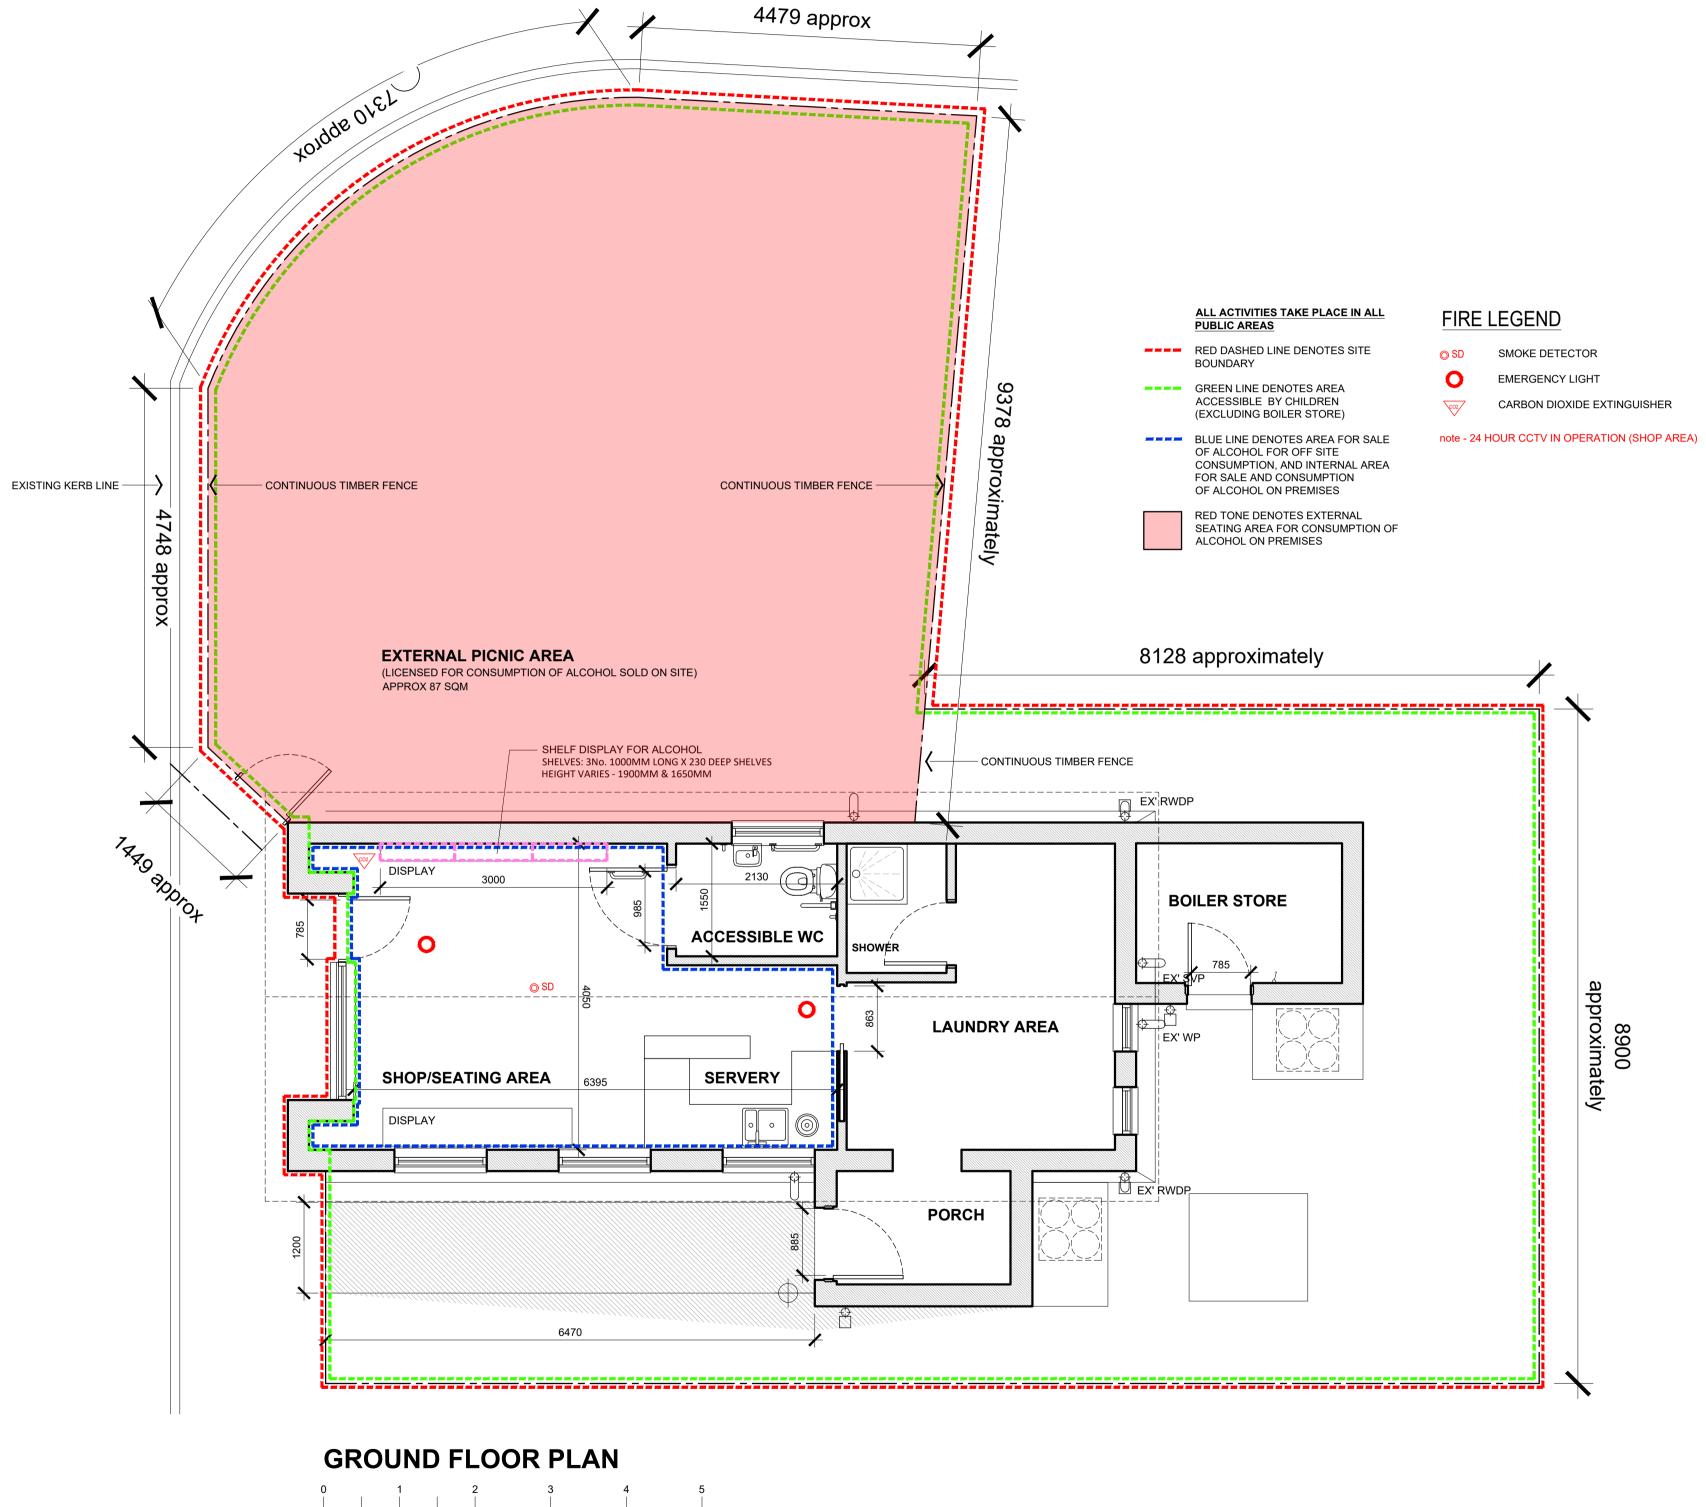

 A
 02.02.22
 GM
 UPDATED TO INCORPORATE EXTERNAL PICNIC AREA
 .

OCCUPANCY (SHOP)

MAXIMUM INTERNAL OCCUPANCY BASED ON AREA INDICATED.

TOTAL OCCUPANCY: 13

12 public + 1 staff

LICENSING PLAN LAYOUT PROJECT: LICENSING PLAN LOCATION: SCARINISH, PIER ROAD, ISLE OF TIREE, PA77 6TN CLEHT: YELLOW HARE LTD DATE: FEB 2022 DATE : FED 2022 scale: 1:50 cad File: EPMU-licensing JOB No: 3073 dwg No: L(25)01 Rev: A

DRAWING TITLE